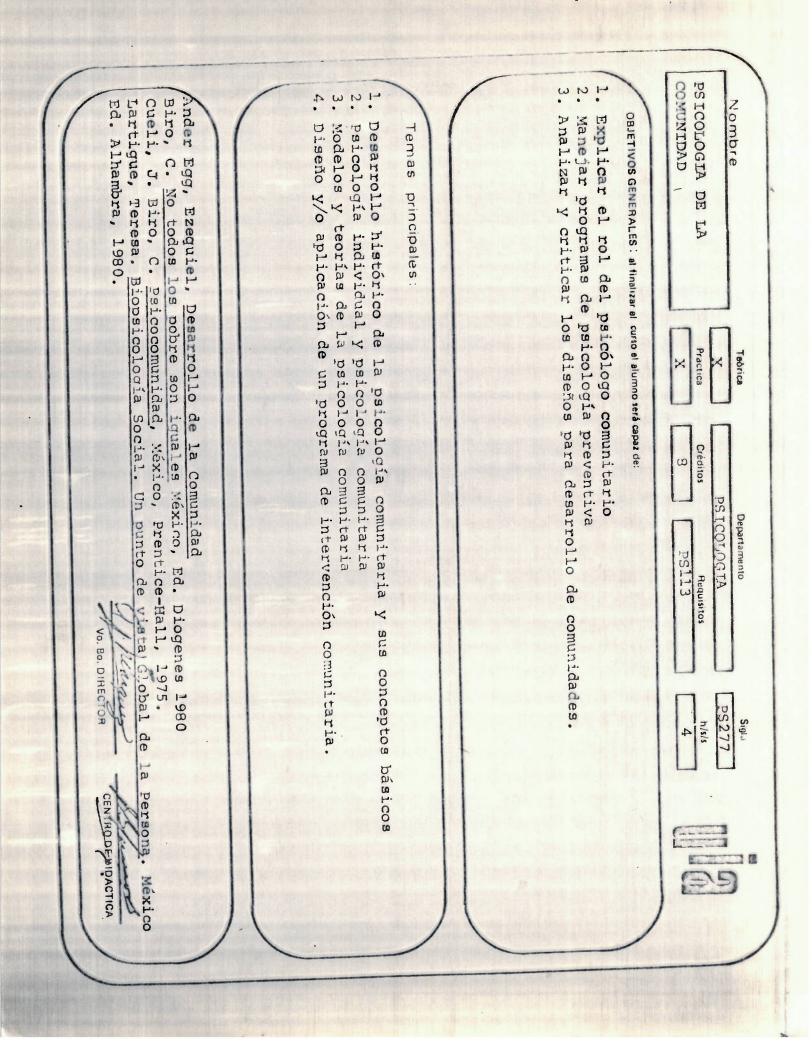

| A A A A A A A A A A A A A A A A A A A                                                     |

•

PSICOLOGIA GENERAL Nombre F H OBJETIVOS GENERALES : al finalizar el curso el alumno será capaz de: 1-1 N ω Temas principales Explicar la importancia de los factores heredados y aprendidos del comportamiento humano, y relacionarlos con los problemes de nutrición. El hombre como unidad Bio-Psico-Social. conducta heredada y aprendida. Percepción Social y Personal. Practica Teórica × Créditos 4 P.C. .I.s J 5 . ( partamento Noberto Nauroa. ATDOUC Notivación. Desarrollo de Psicopatología. NINGUNO Requisitos Vo. Bo. D RECTOR 1 la personalidad. PS-193 S.glu h/s/s ENTRO DE DISACTICA 23 H



| Ombre       Takes       Sciología y C. Pol.Annes       Sur         SPIGACION A LA IN       Image: Sciología y C. Pol.Annes       Image: Science         SPIGACION ACLAL       Image: Science       Image: Science       Image: Science         SPIGACION SCIAL       Image: Science       Image: Science       Image: Science       Image: Science         SPIGACION SCIAL       Image: Science       Image: Science       Image: Science       Image: Science       Image: Science         Spicación social y las partes que lo componen       Pormular y delimitar objetivos y problemas de investigación       Image: Science       Image: Science       Image: Science         Spintearin hipótesis y conocer la lógica de la operacionalización       Image: Science       Image: Science       Image: Science       Im