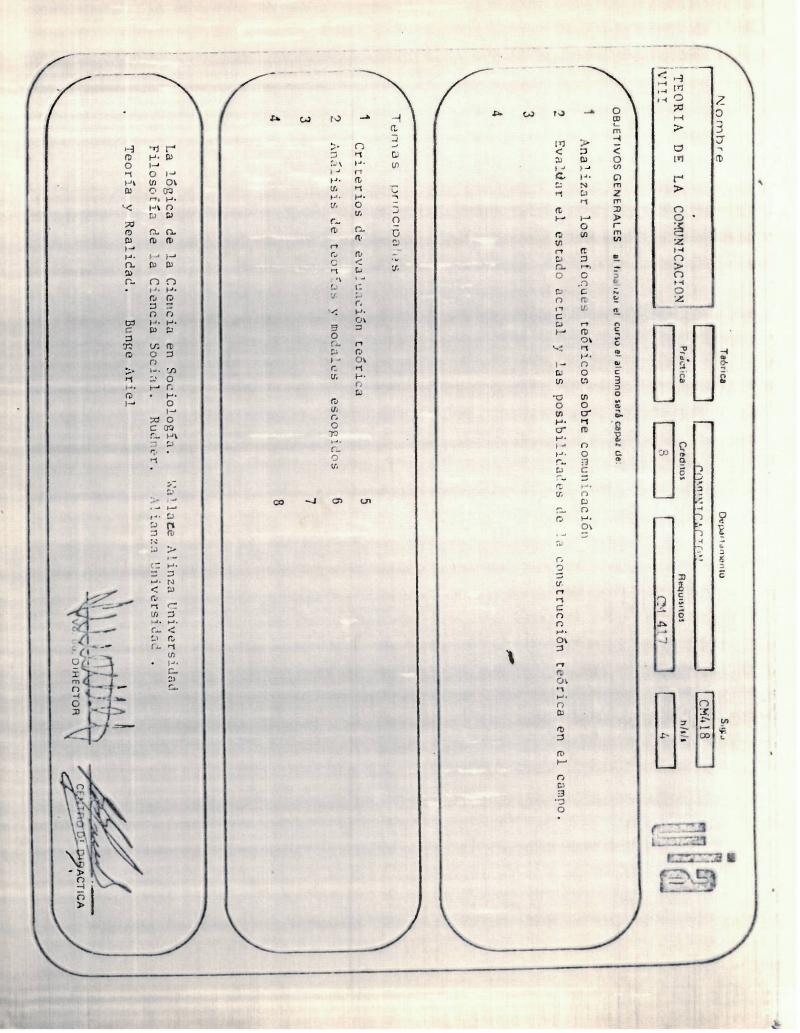

## V. PLAN DE ESTUDIOS

- 031 El siguiente cuadro debe ser llenado teniendo en cuenta las siguientes indicaciones:
  - a. Escriba las asignaturas que se dictan durante toda la carrera.
  - b. Al lado de cada una, mencione el número de horas de clase semanal, incluyendo tanto las clases teóricas como las prácticas (laboratorios, talleres, etc.).
  - c. Si el plan de estudios posee alguna división de orden temático, señálelo con líneas horizontales que separen los grupos (ejemplo: Area de Cultura General, Area de Investigación, Area de Expresión, etc.).
  - d. Anote mínimo tres textos que preferentemente se exijan como lecturas en cada asignatura (título y autor).