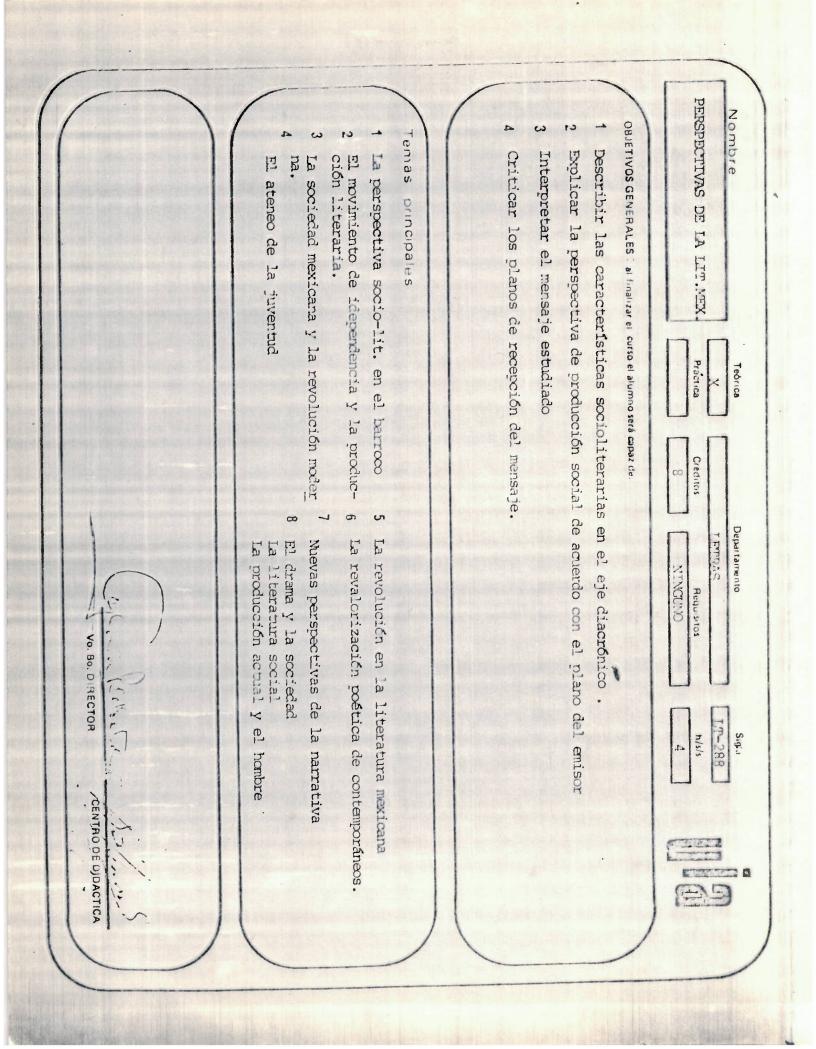

|                   |                      |
|---|----------------------------------------------------------------------------------------------------------------------------------------------------------------------------------------------|-------------------------------------------------------------------------|-------------------|----------------------|
|   | <ol> <li>Las particularidades del modelo barroco,</li> <li>El modelo neoclísico.</li> <li>El modelo romántico.</li> <li>El modelo costumbrista, realista y</li> <li>Inuturalista.</li> </ol> | modelos literario;<br>e integrar los mod<br>el horbre / dontro<br>ales; | en el eje diacrón | Departan<br>ListreAS |

•

1

Vo. BO. DIRECTOR

|

1 ..

•

•

CENTRO DE DIDACTICA weinight.



| 1. Ackerman, N. W. <u>The</u><br>2. Satir, Virginia, <u>Con</u><br>California 1967<br>3. Homans, G. <u>The</u> human<br>4. Family Process (Jour | Temas principales<br>1. La familia como unidad<br>2. Guía para evaluar el f<br>de la familia.<br>3. Roles sociales y perso<br>4. Psicodinámica familiar<br>5. Pautas de interacción<br>6. Problemas de relación | OBJETIVOS GENERALES: al finalizar el curso el alumno serà capaz de:<br>1. Distinguir la dinámica familiar fi<br>2. Describir las diferentes teorías<br>3. Explicar las indicaciones y contri | Nombre<br>ORGANIZACION FAMILIAR                                                           |
|-------------------------------------------------------------------------------------------------------------------------------------------------|----------