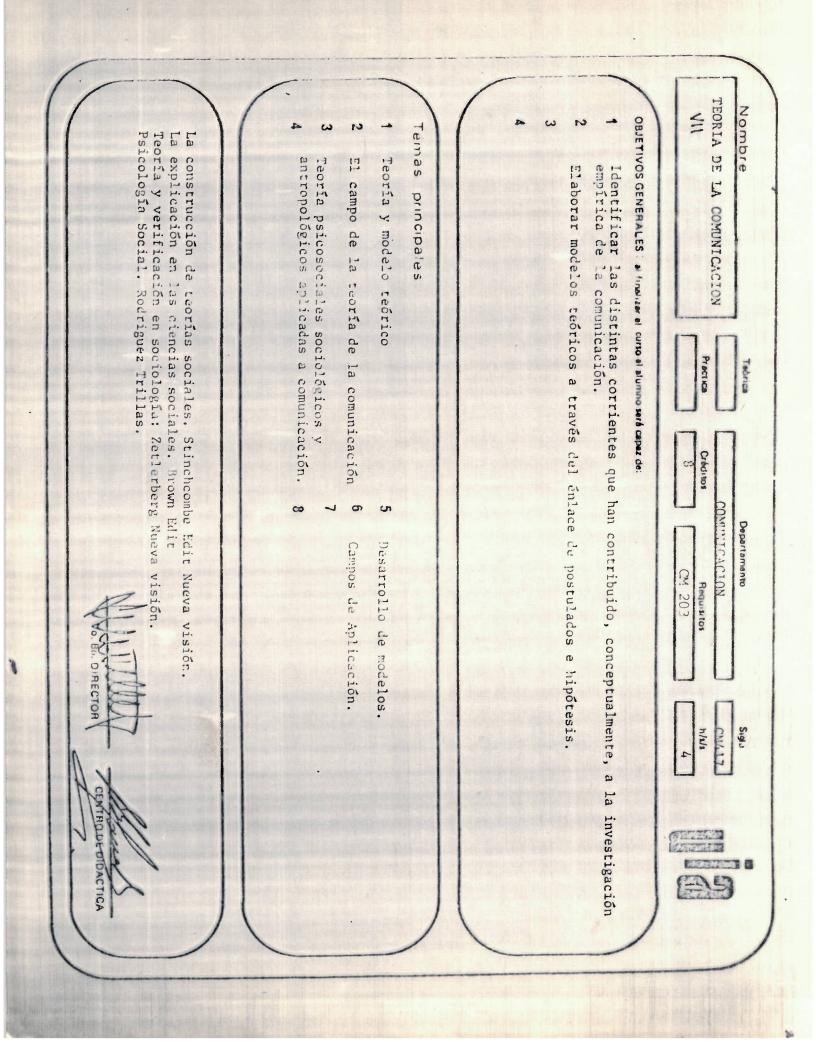

## V. PLAN DE ESTUDIOS

- 031 El siguiente cuadro debe ser llenado teniendo en cuenta las siguientes indicaciones:
  - a. Escriba las asignaturas que se dictan durante toda la carrera.
  - b. Al lado de cada una, mencione el número de horas de clase semanal, incluyendo tanto las clases teóricas como las prácticas (laboratorios, talleres, etc.).
  - c. Si el plan de estudios posee alguna división de orden temático, señálelo con líneas horizontales que separen los grupos (ejemplo: Area de Cultura General, Area de Investigación, Area de Expresión, etc.).
  - d. Anote mínimo tres textos que preferentemente se exijan como lecturas en cada asignatura (título y autor).