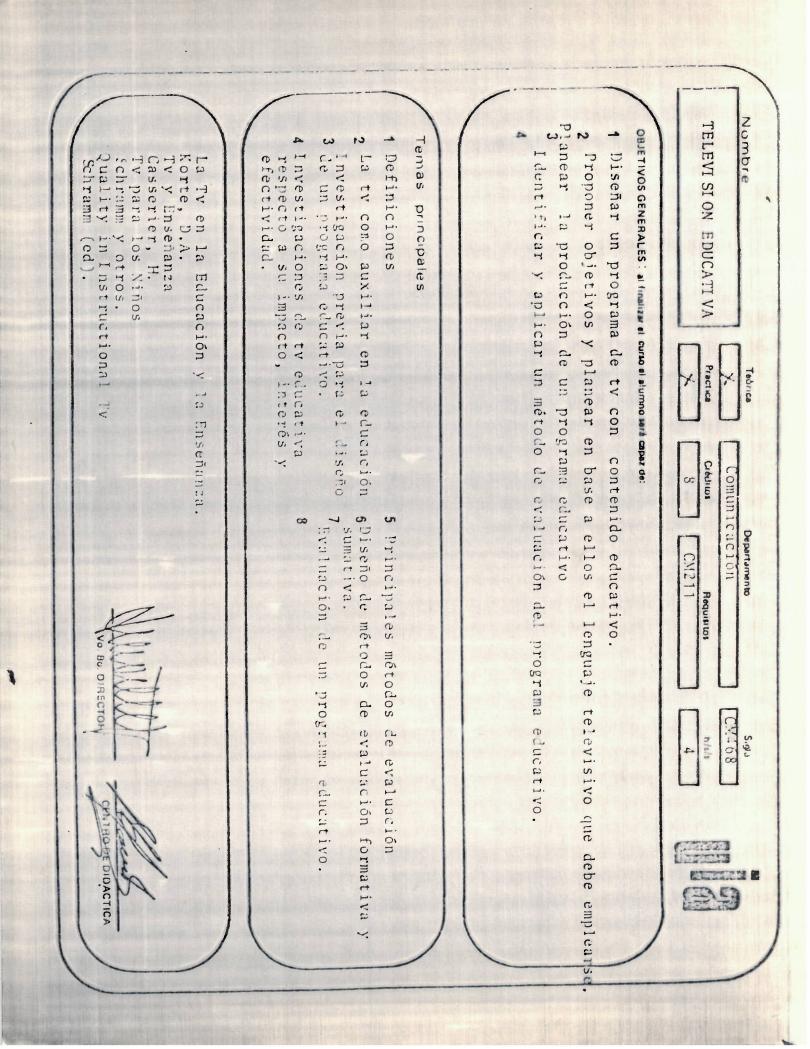

## V. PLAN DE ESTUDIOS

- 031 El siguiente cuadro debe ser llenado teniendo en cuenta las siguientes indicaciones:
  - a. Escriba las asignaturas que se dictan durante toda la carrera.
  - b. Al lado de cada una, mencione el número de horas de clase semanal, incluyendo tanto las clases teóricas como las prácticas (laboratorios, talleres, etc.).
  - c. Si el plan de estudios posee alguna división de orden temático, señálelo con líneas horizontales que separen los grupos (ejemplo: Area de Cultura General, Area de Investigación, Area de Expresión, etc.).
  - d. Anote mínimo tres textos que preferentemente se exijan como lecturas en cada asignatura (título y autor).