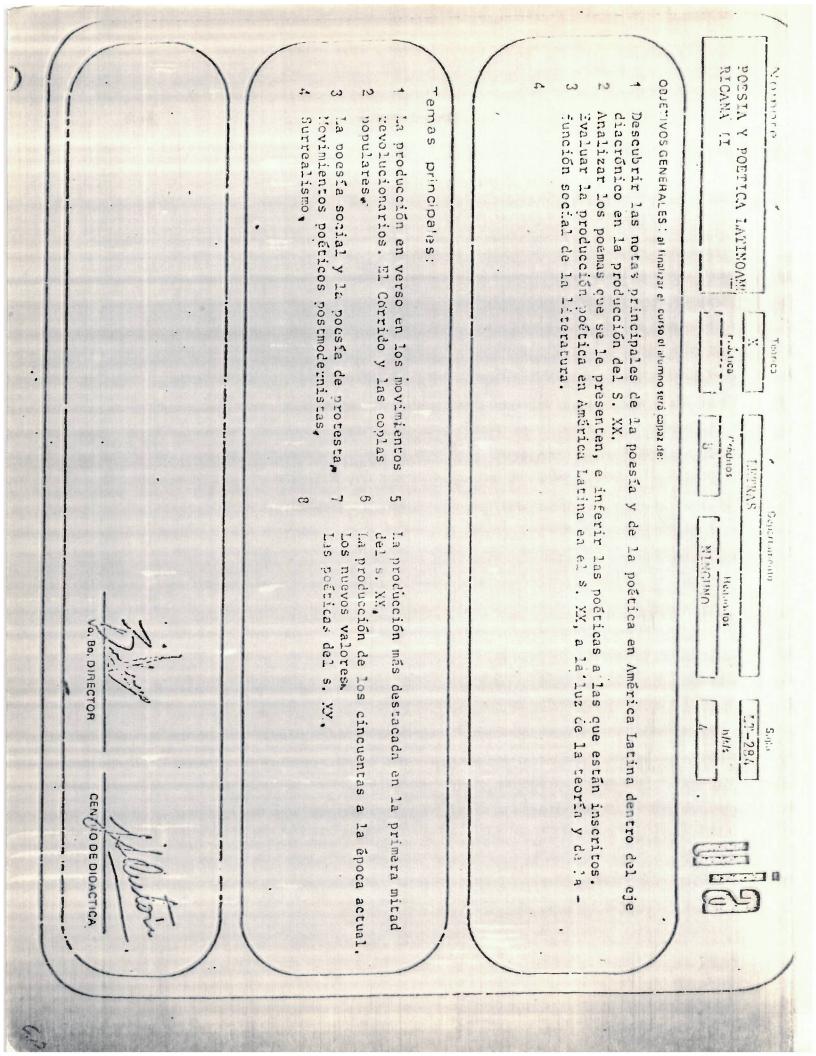

| 8     |

Ch



| <pre>numbre</pre> |
|-------------------|
|-------------------|

-

------

1

| 1 | 1                                                                                                                                                                                            | $\backslash$                                                            |                   |                      |
|---|----------------------------------------------------------------------------------------------------------------------------------------------------------------------------------------------|-------------------------------------------------------------------------|-------------------|----------------------|
|   | <ol> <li>Las particularidades del modelo barroco,</li> <li>El modelo neoclísico.</l